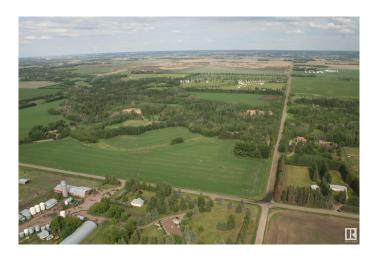

## \$3,900,000

0 Bedroom, 0.00 Bathroom, Single Family on 17.27 Acres

Glenridding Ravine, Edmonton, AB

17.27 Acres. Overlooking Edmonton's stunning Whitemud Creek to the east and Edmonton's future park to the north in prestigious Windermere neighbourhood. Potential stand alone medium density multifamily site. Within Edmonton's Glendridding Ravine Neighborhood Structure Plan. Minutes from the Anthony Henday Strategically located on the corner of 170 Street SW & 41 Avenue SW. \Legal Description: Plan 5395MC, Lot E. Future Potential Use: Potential Medium (or low) Residential/Stand Alone Multisite Present Zoning: Agricultural (AG) and Rural Residential (RR). Information herein and auxiliary information subject to becoming outdated in time, change, and/or deemed reliable but not guaranteed. Buyer to confirm information during their Due Diligence.