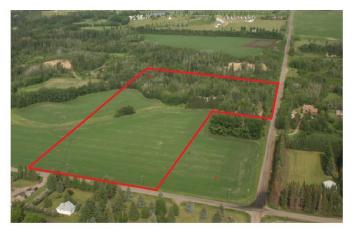

## \$3,900,000

0 Bedroom, 0.00 Bathroom, Single Family on 17.27 Acres

Glenridding Ravine, Edmonton, AB

17.27 Acres. Overlooking Edmonton's stunning Whitemud Creek to the east and Edmonton's future park to the north in prestigious Windermere neighbourhood. Potential stand alone medium density multifamily site. Within Edmonton's Glendridding Ravine Neighborhood Structure Plan. Minutes from the Anthony Henday Strategically located on the corner of 170 Street SW & 41 Avenue SW. \Legal Description: Plan 5395MC, Lot E. Future Potential Use: Potential Medium (or low) Residential/Stand Alone Multisite Present Zoning: Agricultural (AG) and Rural Residential (RR). Information herein and auxiliary information subject to becoming outdated in time, change, and/or deemed reliable but not guaranteed. Buyer to confirm information during their Due Diligence.