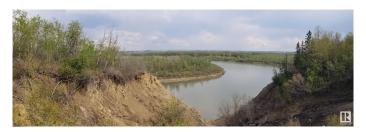

#### \$19,919,250

0 Bedroom, 0.00 Bathroom, Single Family on 442.65 Acres

Rural North East Horse Hills, Edmonton, AB

442.65 Acres (Consists of 3 parcels). Northeast Regional Trunk Sewer (NERTS) immediate tie-in potential. In Horse Hills Area Structure Plan. Largely slated for residential development. Prestigious North Saskatchewan River and ravine views. Generally flat topography. Seller will consider Vendor Take-back Mortgages (VTBs). A 7-minute drive to Manning Town Center, and a 4-minute drive to Fort Saskatchewan! Municipal Address: 2804-227 Avenue NE (140 Acres), 2503-227 Avenue NE (156.89 Acres), 2740-211 Avenue NW (146.06 Acres), Legal Address: 4;23;54;27;NE,SE, 4;23;54;22;NE, 4;23;54;22;SE, Zoning: AG (Agricultural Zone). Information herein and auxiliary information subject to becoming outdated in time, change, and/or deemed reliable but not guaranteed. Buyer to confirm information during their Due Diligence.