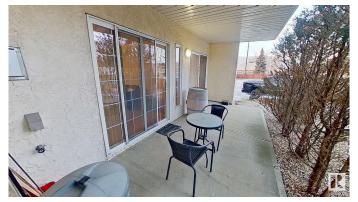

# \$212,000

2 Bedroom, 1.00 Bathroom, 864 sqft Condo / Townhouse on 0.00 Acres

Westmount, Edmonton, AB

Welcome to Glenora Mansion. This fully furnished condo unit located on the main floor with two bedrooms, one bathroom is move-in ready. Newly painted walls, laminated flooring with ensuite washer and dryer and corner gas fireplace. Includes one surface covered car parking space. Amenities include an exercise room, underground carwash and ample visitor parking area. Conveniently located near the Grant McEwan University, Brewery Shopping District and Manchester Square, this unit will impress you.

#### Interior

Appliances Dishwasher-Built-In, Dryer, Furniture Included, Garburator, Microwave

Hood Fan, Oven-Microwave, Refrigerator, Stove-Electric, Washer,

Window Coverings

Heating Forced Air-1, Natural Gas