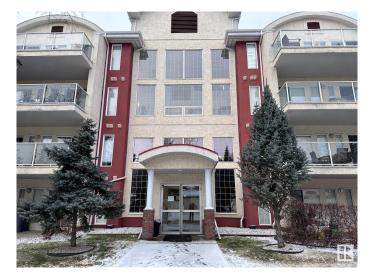

# \$212,000

2 Bedroom, 1.00 Bathroom, 864 sqft Condo / Townhouse on 0.00 Acres

Westmount, Edmonton, AB

Welcome to Glenora Mansion. This fully furnished condo unit located on the main floor with two bedrooms, one bathroom is move-in ready. Newly painted walls, laminated flooring with ensuite washer and dryer and corner gas fireplace. Includes one surface covered car parking space. Amenities include an exercise room, underground carwash and ample visitor parking area. Conveniently located near the Grant McEwan University, Brewery Shopping District and Manchester Square, this unit will impress you.

# **Amenities**

County

Amenities Air Conditioner, Car Wash, Exercise Room, Intercom, Parking-Visitor,

Patio, Security Door

Parking Spaces 1

Parking Stall