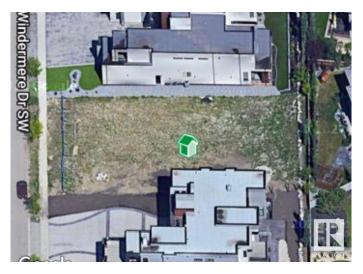

# \$1,250,000

0 Bedroom, 0.00 Bathroom, Single Family on 0.00 Acres

Windermere, Edmonton, AB

VACANT LOT on WINDERMERE DR SW!
BUILD YOUR LUXURY DREAM HOME HERE
â€" on this perfect VACANT LOT on
prestigious WINDERMERE DRIVE South!
74' building pocket. Right between
Windermere Golf and Country Club and River
Ridge Golf Club and a minute to the North
Saskatchewan River and trails! AIRPORT is
20minute drive away! HOA allows access to
the pool etc at the Windermere Leisure Centre.
An outstanding and unique opportunity to
create a residence that embodies luxury,
sophistication, and the elevated lifestyle you
desire.

# **Community Information**

Address 31 Windermere Drive

Area Edmonton
Subdivision Windermere

City Edmonton
County ALBERTA

Province AB

Postal Code T6W 0S2