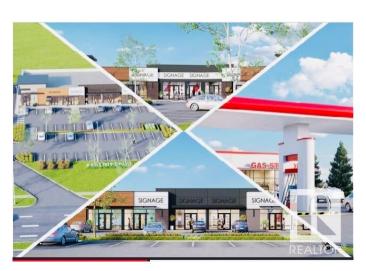

# \$638,550

0 Bedroom, 0.00 Bathroom, Retail on 0.00 Acres

Pylypow Industrial, Edmonton, AB

Welcome to Elite Centre on 50th! POSSESSION READY!! JOIN PETRO CANADA, PIZZA, MEXICAN RESTAURANT AND OUR LAW OFFICE! FINAL 4 UNITS REMAINING UNIT 101 (2044SF) & UNIT 102 (1342SF) UNIT 105 (1342 SF) UNIT 106 (1340 SF) GREAT OPPORTUNITY TO BUY YOUR OWN COMMERCIAL CONDO UNIT! Brand new, HIGH EXPOSURE Retail / Professional / Office Commercial Condo Units FOR SALE OR LEASE. Prices starting -\$495 PSF Lease rates starting at \$35 PSF Direct exposure onto 50 Street & Roper Road with over 30,000 vehicles per day. Close to the upcoming Valley Line LRT. Quick access to Whitemud and Anthony Henday. Lots of parking and pylon signage.