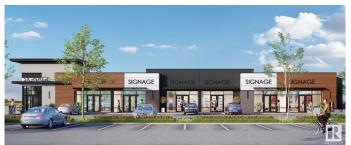

# \$638,550

0 Bedroom, 0.00 Bathroom, Retail on 0.00 Acres

Pylypow Industrial, Edmonton, AB

Welcome to Elite Centre on 50th! POSSESSION READY!! JOIN PETRO CANADA, PIZZA, MEXICAN RESTAURANT AND OUR LAW OFFICE! FINAL 4 UNITS REMAINING UNIT 101 (2044SF) & UNIT 102 (1342SF) UNIT 105 (1342 SF) UNIT 106 (1340 SF) GREAT OPPORTUNITY TO BUY YOUR OWN COMMERCIAL CONDO UNIT! Brand new, HIGH EXPOSURE Retail / Professional / Office Commercial Condo Units FOR SALE OR LEASE. Prices starting -\$495 PSF Lease rates starting at \$35 PSF Direct exposure onto 50 Street & Roper Road with over 30,000 vehicles per day. Close to the upcoming Valley Line LRT. Quick access to Whitemud and Anthony Henday. Lots of parking and pylon signage.