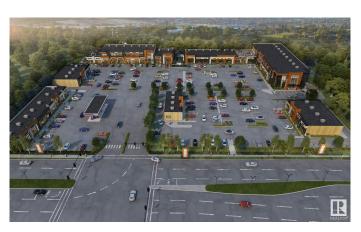

### \$0

0 Bedroom, 0.00 Bathroom, Retail on 0.00 Acres

Ellerslie, Edmonton, AB

Welcome to Alliance Bazaar! FINAL 3
SECOND FLOOR UNITS REMAINING. Brand new HIGH EXPOSURE freestanding Retail /
Professional / Heath / Office / Commercial condo units FOR LEASE. Base lease rates starting at \$29.00 PSF (2nd floor) plus CAC charges. Direct exposure onto Ellerslie Road. Super quick access to Anthony Henday + QE2 + Gateway Blvd. Excellent building and pylon signage opportunities. LOTS OF PARKING! Excellent New Retail Landmark.