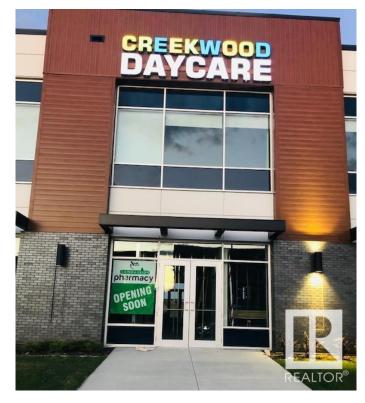

## \$371,460

0 Bedroom, 0.00 Bathroom, Retail on 0.00 Acres

Chappelle Area, Edmonton, AB

Welcome to CHAPPELLE ELITE CENTRE -NOW JOINING ! ESS0 GAS W/CONVENIENCE STORE. Buildings A (Main Floor 100% Leased). Final Main Floor Unit in BLDG B Unit 103/1062 sf Available. BUILDING "F―possession Ready. Exclusively positioned on 41 Ave & Chappelle Way SW (Heritage Valley). 5 Acre site. CB2 Zoning. Quick access To Anthony Henday, QE2 & Whitemud Freeway. Perfect for Retail / Office / Medical / Professional. Close to Don Getty K-9 School. Fantastic Growing Community. Boasting over 9,000 NEW Homes in the Area. 23.8% Population Growth (2015-2020), Average Household Income=\$125,000. COME JOIN OUR LIQUOR STORE, DENTIST, PHYSIO, MEDI, PHARMACY, INSURANCE, DAYCARE, PIZZA, & CHINESE RESTAURANT. NOW ALSO WELCOMING OUR DANCE STUDIO… MOVING FAST! COME JOIN US!