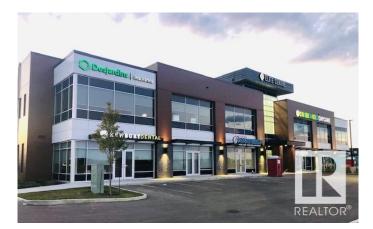

## \$371,460

0 Bedroom, 0.00 Bathroom, Retail on 0.00 Acres

Chappelle Area, Edmonton, AB

Welcome to CHAPPELLE ELITE CENTRE -NOW JOINING ! ESS0 GAS W/CONVENIENCE STORE. Buildings A (Main Floor 100% Leased). Final Main Floor Unit in BLDG B Unit 103/1062 sf Available. BUILDING "F―possession Ready. Exclusively positioned on 41 Ave & Chappelle Way SW (Heritage Valley). 5 Acre site. CB2 Zoning. Quick access To Anthony Henday, QE2 & Whitemud Freeway. Perfect for Retail / Office / Medical / Professional. Close to Don Getty K-9 School. Fantastic Growing Community. Boasting over 9,000 NEW Homes in the Area. 23.8% Population Growth (2015-2020), Average Household Income=\$125,000. COME JOIN OUR LIQUOR STORE, DENTIST, PHYSIO, MEDI, PHARMACY, INSURANCE, DAYCARE, PIZZA, & CHINESE RESTAURANT. NOW ALSO WELCOMING OUR DANCE STUDIO… MOVING FAST! COME JOIN US!