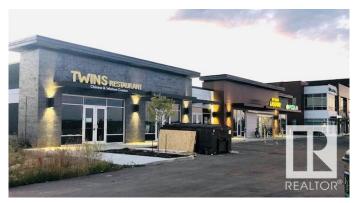

## \$371,460

0 Bedroom, 0.00 Bathroom, Retail on 0.00 Acres

Chappelle Area, Edmonton, AB

Welcome to CHAPPELLE ELITE CENTRE -NOW JOINING ! ESS0 GAS W/CONVENIENCE STORE. Buildings A (Main Floor 100% Leased). Final Main Floor Unit in BLDG B Unit 103/1062 sf Available. BUILDING "F―possession Ready. Exclusively positioned on 41 Ave & Chappelle Way SW (Heritage Valley). 5 Acre site. CB2 Zoning. Quick access To Anthony Henday, QE2 & Whitemud Freeway. Perfect for Retail / Office / Medical / Professional. Close to Don Getty K-9 School. Fantastic Growing Community. Boasting over 9,000 NEW Homes in the Area. 23.8% Population Growth (2015-2020), Average Household Income=\$125,000. COME JOIN OUR LIQUOR STORE, DENTIST, PHYSIO, MEDI, PHARMACY, INSURANCE, DAYCARE, PIZZA, & CHINESE RESTAURANT. NOW ALSO WELCOMING OUR DANCE STUDIO… MOVING FAST! COME JOIN US!